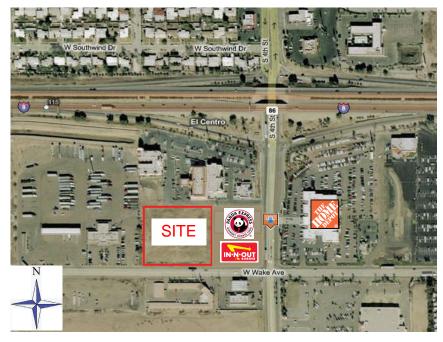

# **IN-N-OUT Pad Disposition: El Centro**

NWC S. 4TH STREET AND WAKE AVENUE | EL CENTRO, CALIFORNIA

**PAD SPACE AVAILABLE:** 

56,628 sf

### **PROPERTY FEATURES:**

- Ground lease drive thru and sit down restaurant pad available.
- The site has immediate access and visibility to the 8 Freeway.
- Freeway Pylon Signage Available.

#### **AREA HIGHLIGHTS:**

- Adjacent to Home Depot, Lucky Supermarket, Best Western and Chrysler and Honda dealerships.
- Strong area traffic counts.