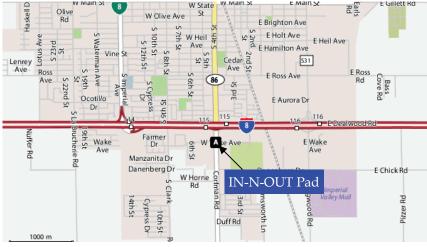

# **IN-N-OUT Pad Disposition: El Centro**

NWC S. 4TH STREET AND WAKE AVENUE | EL CENTRO, CALIFORNIA

**PAD SPACE AVAILABLE:** 

56,628 sf

## TRAFFIC COUNTS:

| Intersection                  | Cars Per Day |
|-------------------------------|--------------|
| I-8 Freeway and S. 4th Street | 37,500       |

Source: CalTrans 2006